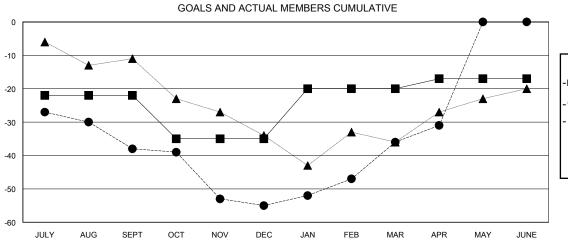

## MONTHLY MEMBERSHIP PROGRESS REPORT

District 7 L

Results as of: 4/30/2017

GMT: HAL GRIFFIN LOCATION ARKANSAS GMT CA

MEMBERSHIP DATA

|   | -■- NEW MEMBER GROWTH NET GOAL    |
|---|-----------------------------------|
|   | - ● - NEW MEMBER GROWTH ACTUAL    |
| - | - ▲ - LAST YEAR MEMBERSHIP ACTUAL |
|   |                                   |
|   |                                   |
|   |                                   |
|   |                                   |