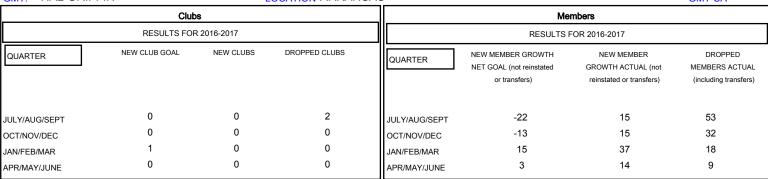

| DROPPED CLUBS: 2 |     |
|------------------|-----|
| DROPPED MEMBERS  |     |
| DECEASED         | 6   |
| CLUB CANCELLED   | 0   |
| OTHER            | 106 |
| TOTAL            | 112 |

|   | 21 CLUBS OF 32 ADDED 1 OR MORE<br>NEW MEMBERS | GENDER DIST<br>MALE<br>FEMALE | TRIBUTION  520 (63.11%)  304 (36.89%) |     |
|---|-----------------------------------------------|-------------------------------|---------------------------------------|-----|
|   |                                               | TOTAL FAMILY UNIT             | MEMBERS                               | 118 |
| ı | CLICK HERE FOR CUMULATIVE                     |                               |                                       |     |